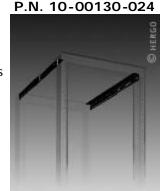

## Hergo's Super 19" Relay Rack Leg-Set - Extender Kit

This new Super Server rack is designed specifically for use as a Stand Alone Rack or can be attached to most popular Relay Racks including the Standard Racks made by CPI.

This Extender Kit allows the user to secure 2 frames on one Leg-Set.

Color - Black

Shipping weight is approximately 8 lb. Individually packaged, with assembly and installation instructions included. Weight capacity when evenly distributed is 750 lb.